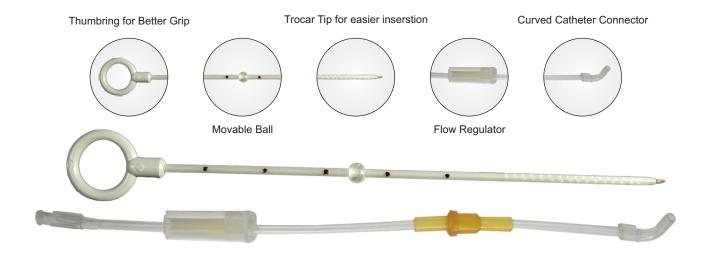

#### **Precision Hole Punching:**

Allows sufficient flow for quick administration and drainages

#### **Elbow Connector:**

Prevents catheter kinking to ease application

### **Catheter Marking:**

Shows direction of distal end for facilitate insertion

#### **Roller Clamp:**

Facilitate tubing open / close procedure for ease procedure **Rubber Connector:** 

Self Sealing to allows easy additional medication

#### **Tapered Catheter Tip:**

Provides ease of placement to patient comfort

\*Available in Adult & Pediatric versions.